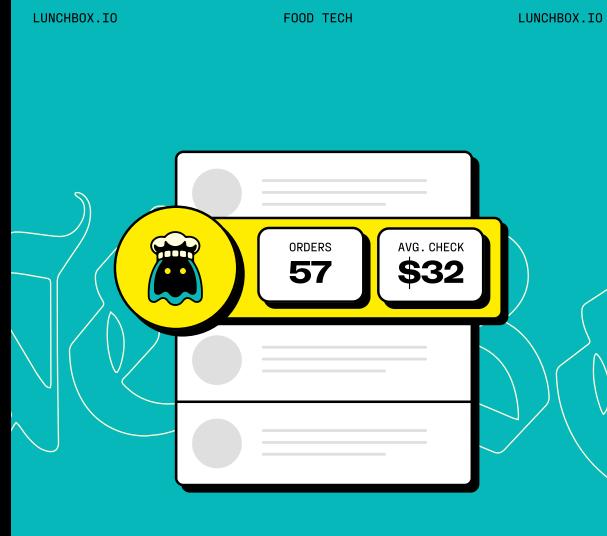

#### Food tech for food people. As the operating system for online ordering, Lunchbox is the secret sauce 1,000+ restaurants use to get more. More guests, more orders, and more money.