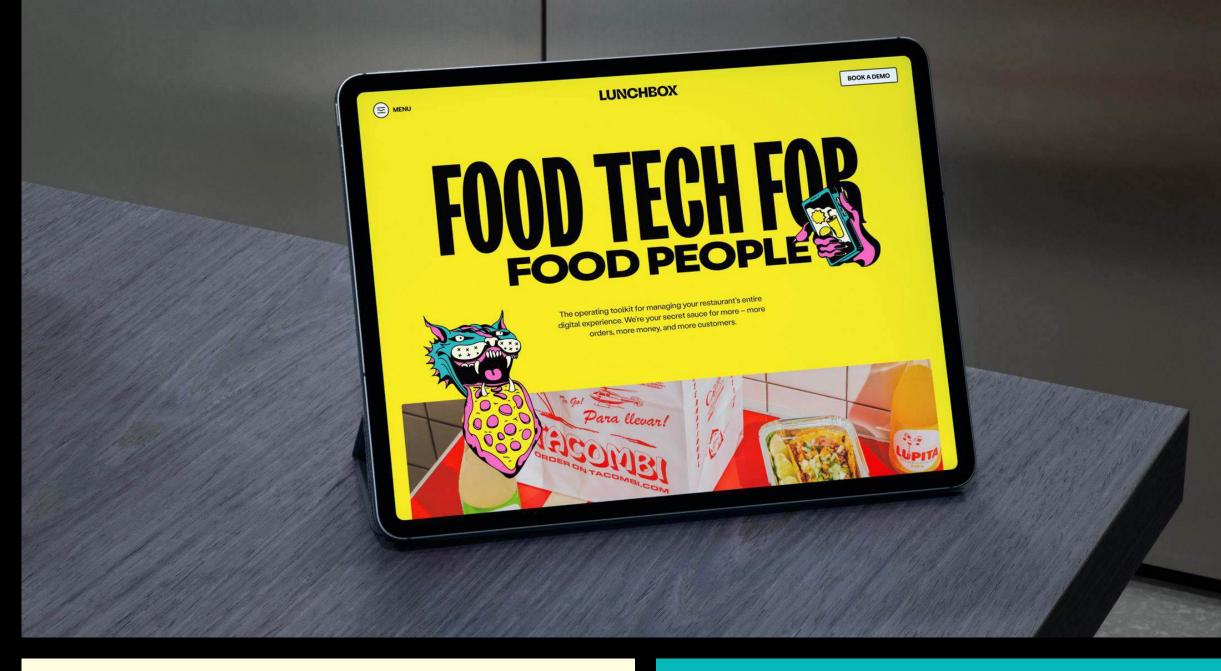

#### Food tech for food people. As the operating system for online ordering, Lunchbox is the secret sauce 1,000+ restaurants use to get more. More guests, more orders, and more money.

To bring this to life, the brand system features loud colors (nutritious fact: the primary yellow hex code is #FEED01), ravenous bold type, illustrations inspired by traditional American tattoos, and a digital experience that invites restaurant owners to the table, at the point of a knife cursor.