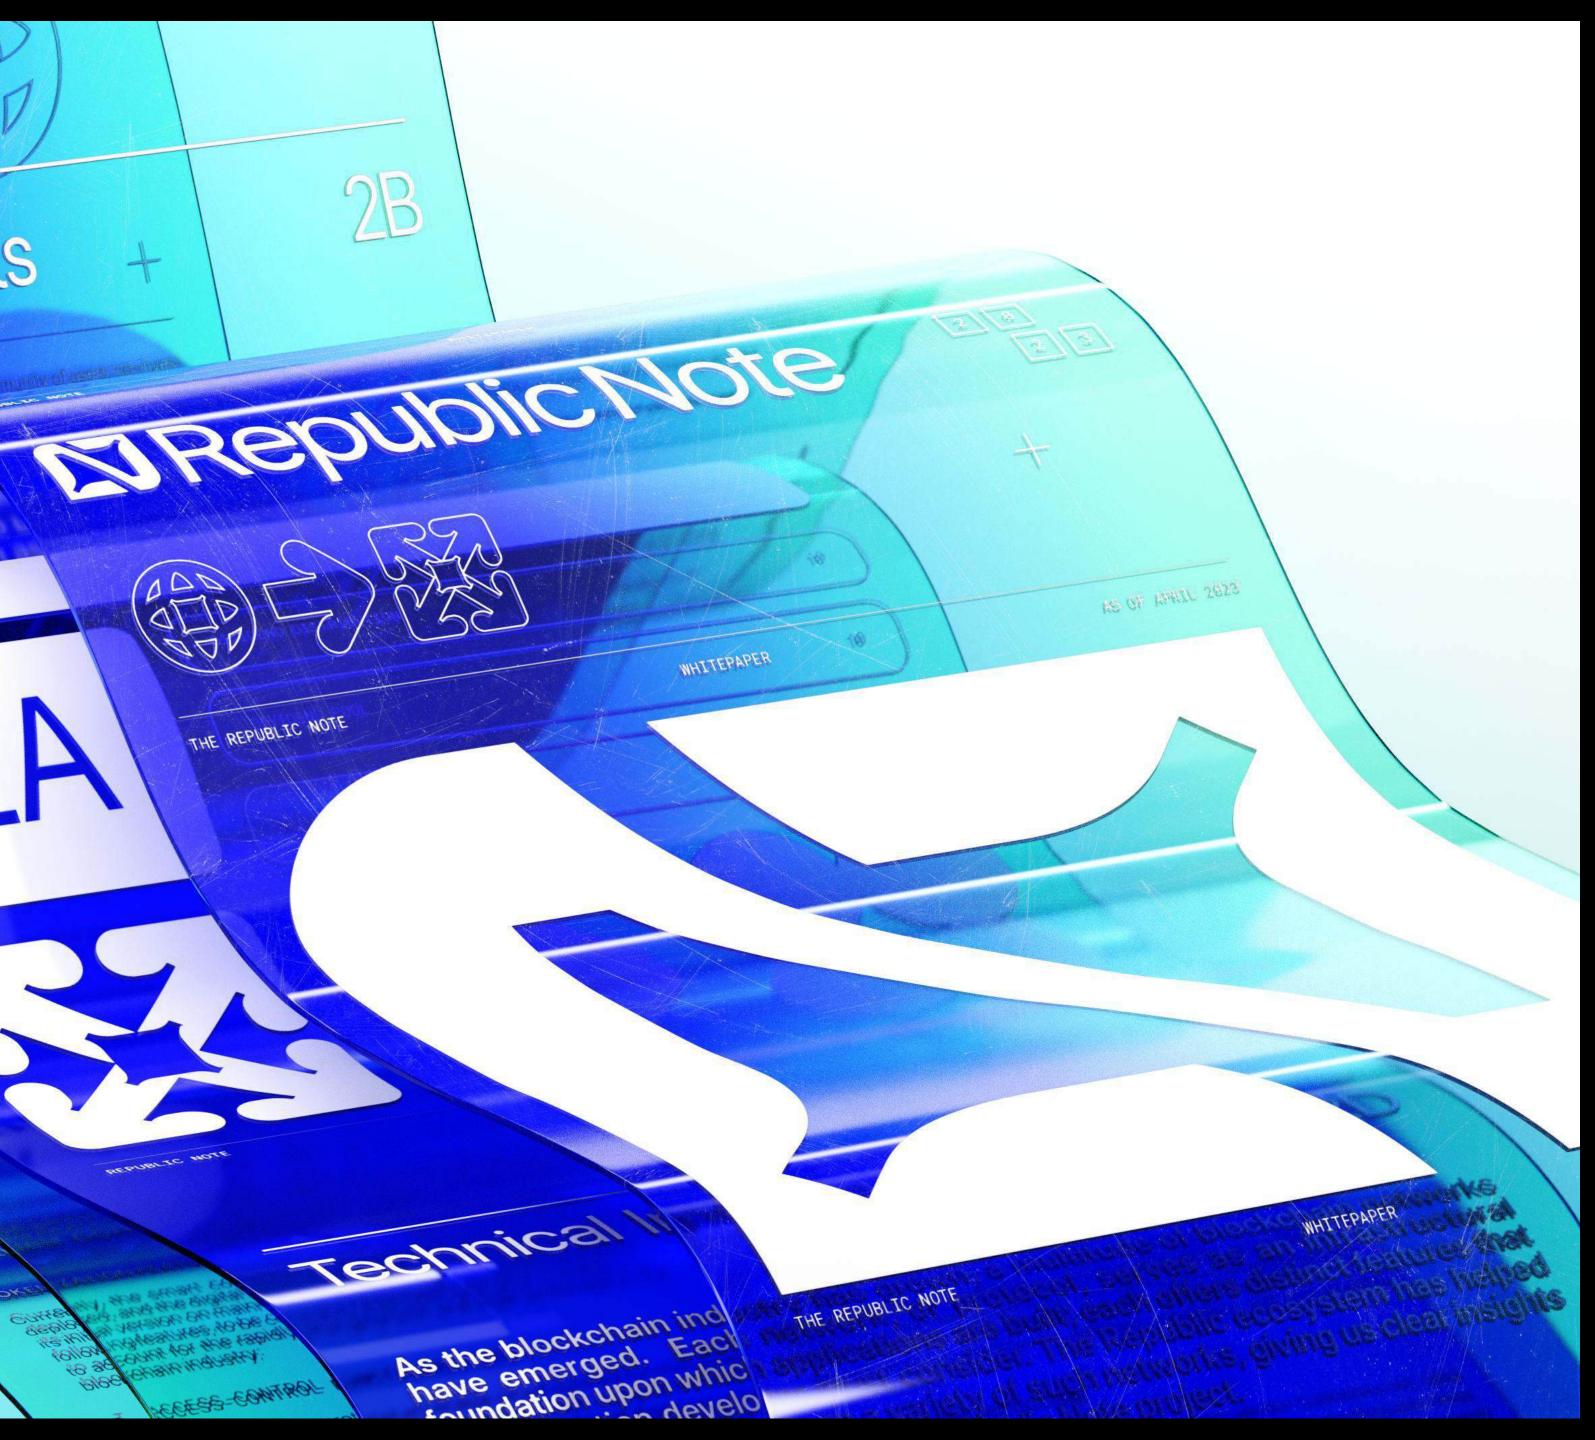

#### Investment access for all. Republic Note is the first revenuesharing, community-driven digital asset that empowers holders to share in the success of Republic's world-changing ventures.

We linked up with the Republic team to launch Republic Note, or R/Note. They were looking to capitalize on a fast-moving wave, which meant we had to go from zero to hero in a matter of weeks.

On the ledger of needs was designing "crypto's most transparent whitepaper." We loved the name and the idea of financial transparency was carried through the brand, website, and collateral creation with glassine 3D graphics, crystalline icons, and outlined illustrations. We scaled up trust by pairing a no-nonsense sans with an accounting-friendly monotype and building a color system of bankable blues with black and white.