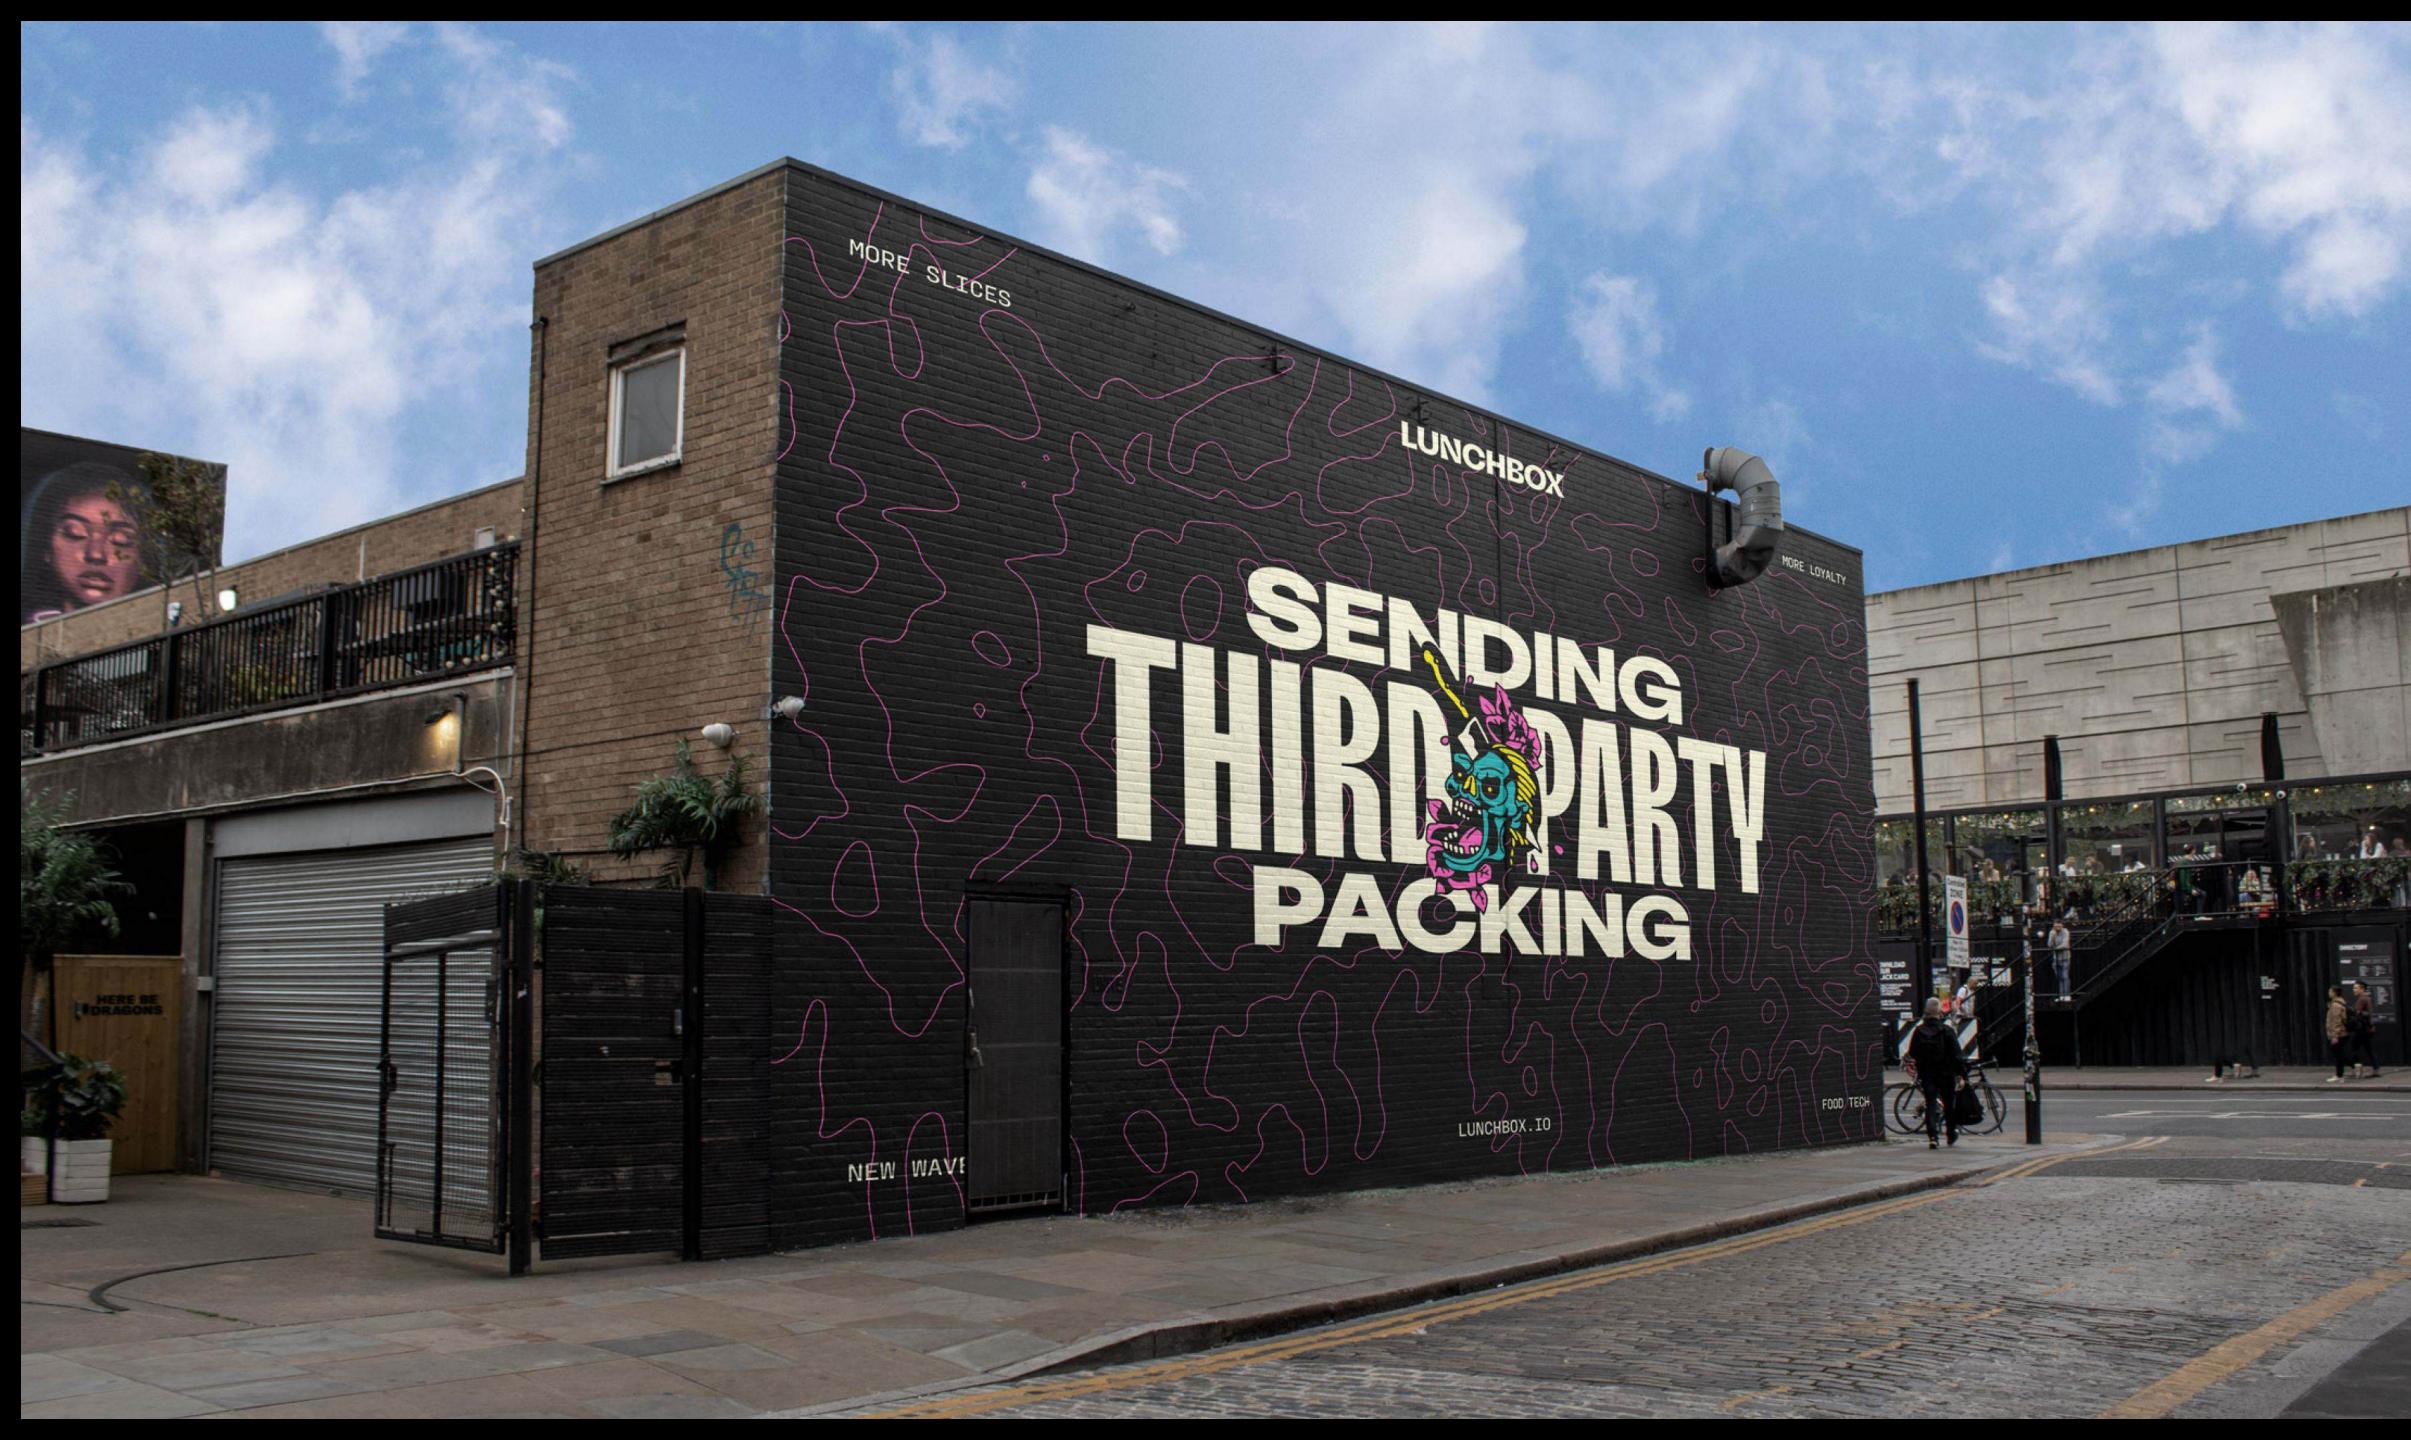

To bring this to life, the brand system features loud colors (nutritious fact: the primary yellow hex code is #FEED01), ravenous bold type, illustrations inspired by traditional American tattoos, and a digital experience that invites restaurant owners to the table, at the point of a knife cursor.