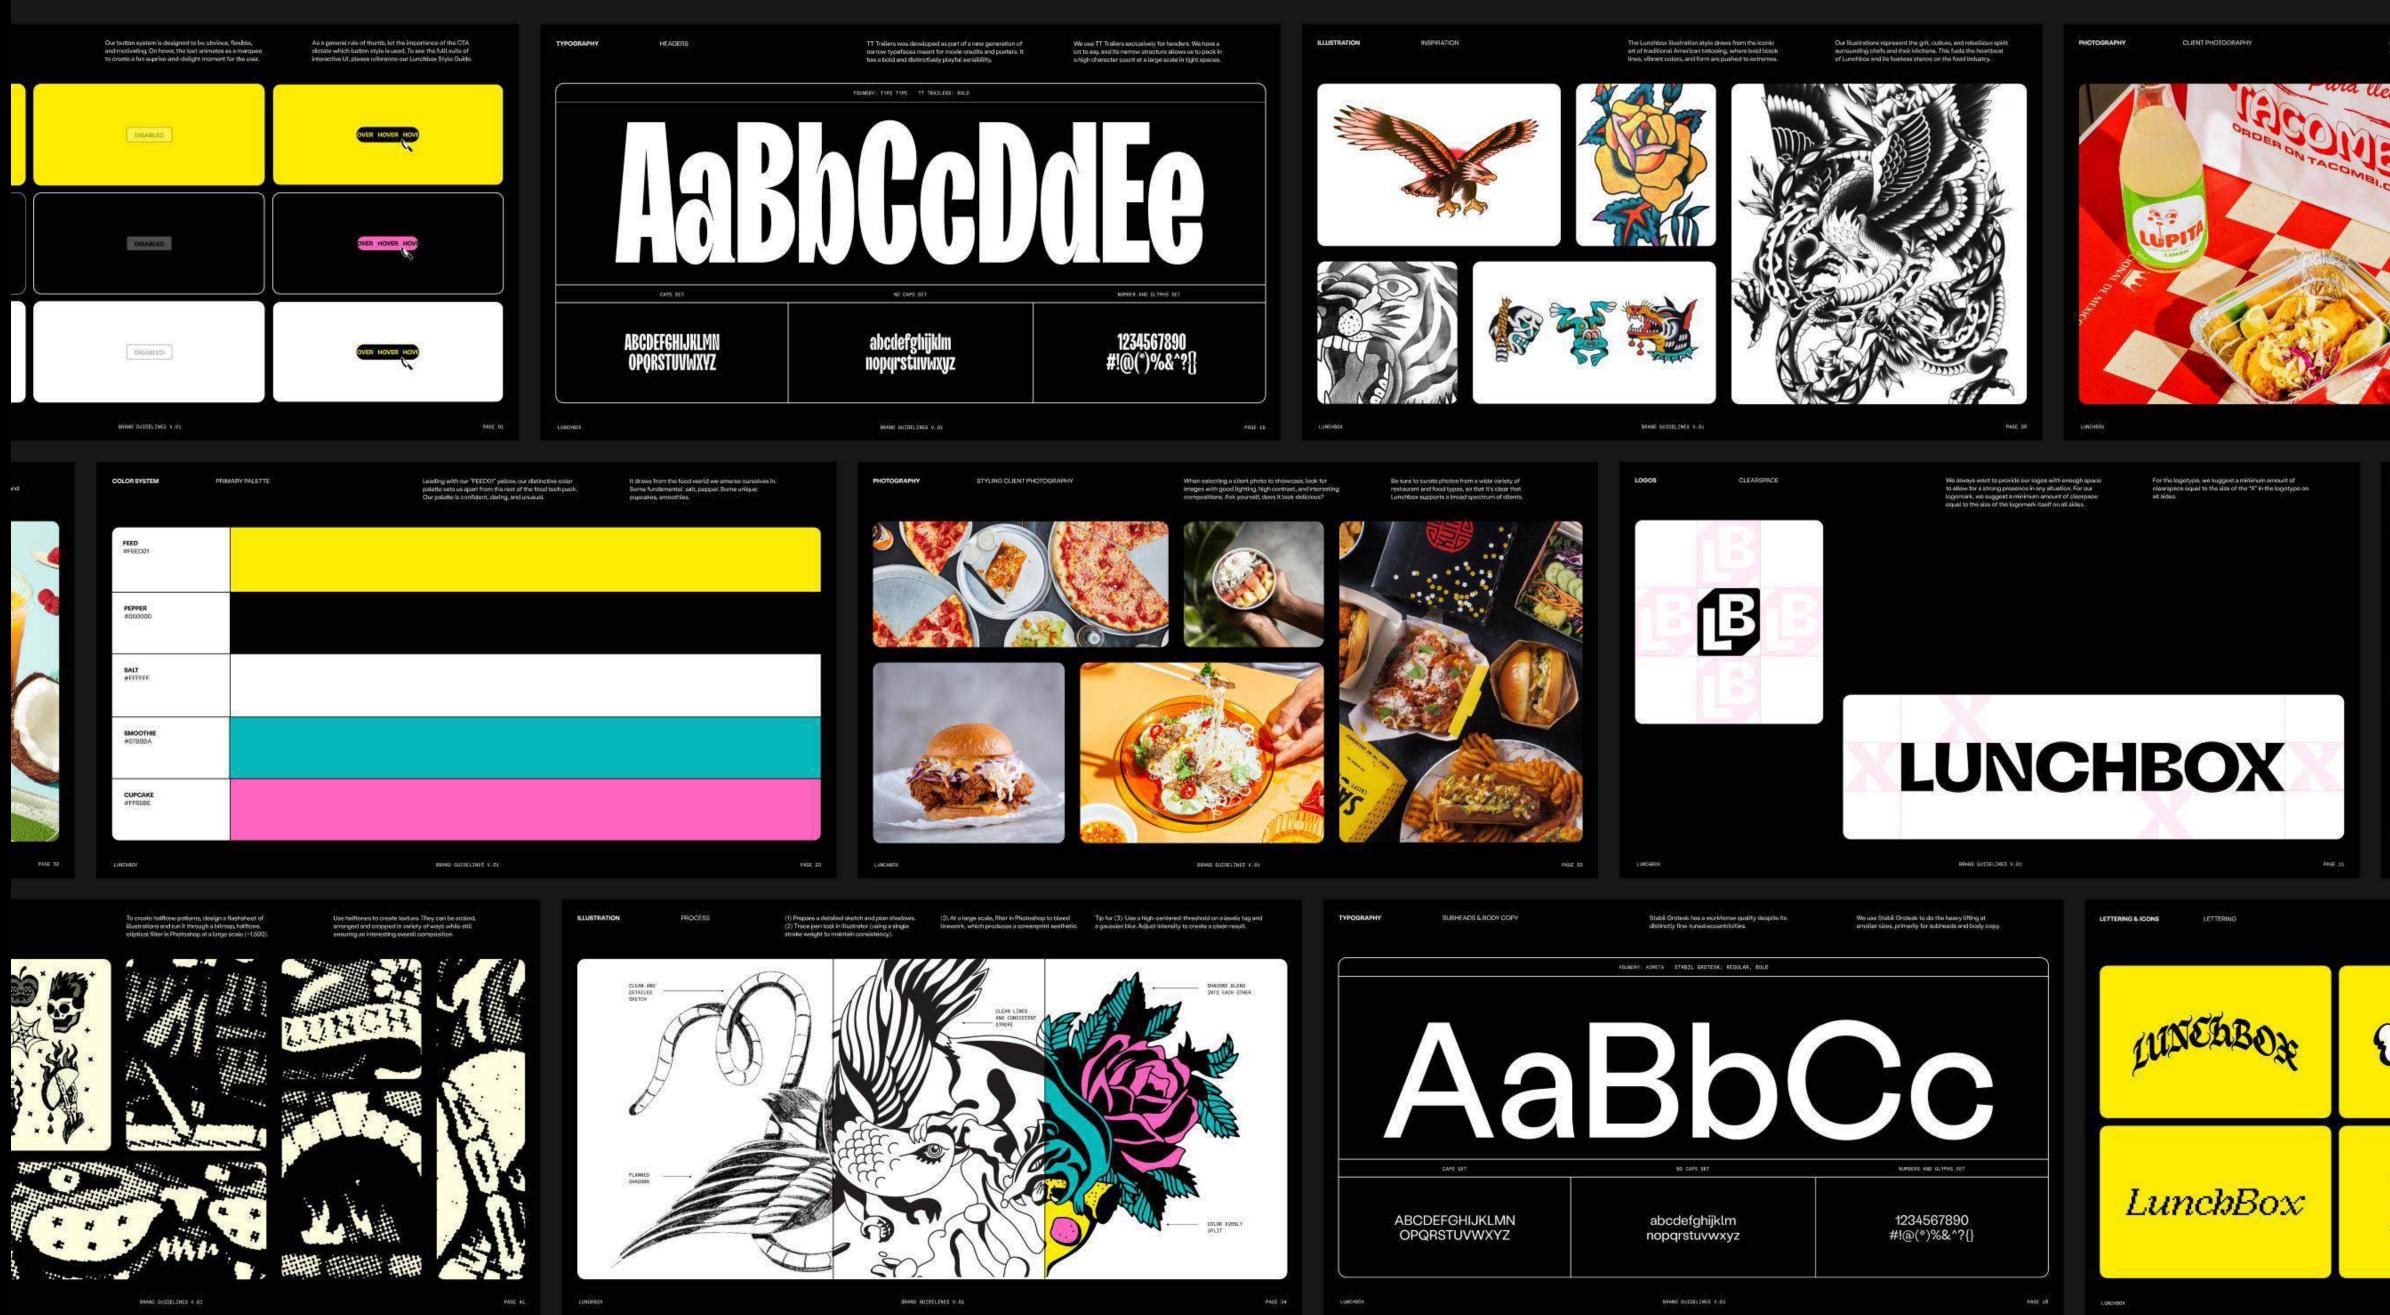

To bring this to life, the brand system features loud colors (nutritious fact: the primary yellow hex code is #FEED01), ravenous bold type, illustrations inspired by traditional American tattoos, and a digital experience that invites restaurant owners to the table, at the point of a knife cursor.